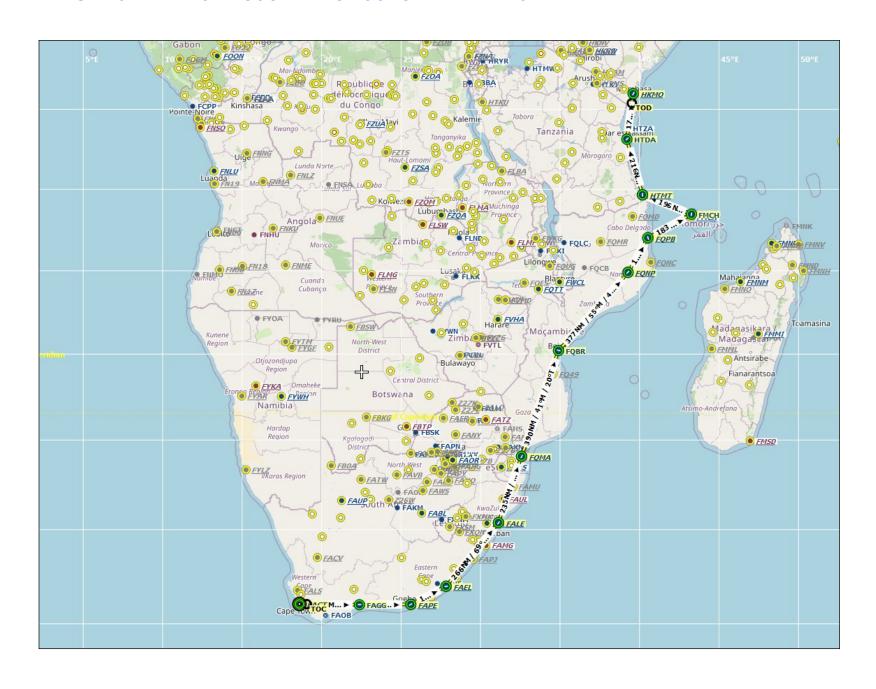

## FSCLUB ADVENTURE 57 - AFRICAN SOUTH-EAST COAST EXPERIENCE - MED

| SCI    | ub Ac   | Iventure 57 - AFRICAN SC         | OUTH-EAST COAST EXPE              | RIEN     | CE   |
|--------|---------|----------------------------------|-----------------------------------|----------|------|
|        |         |                                  |                                   | 2700     | 15,0 |
| Visits | ATIS    | Departure                        | Arrival                           | Distance | Leg  |
|        | ASWX    | FACT - Cape Town Intl            | FAGG - George                     | 210      | 01   |
|        | 126,255 | FAGG - George                    | FAPE - Chief Dawid Stuurman Intl  | 165      | 02   |
|        | 126,800 | FAPE - Chief Dawid Stuurman Intl | FAEL - King Phalo                 | 125      | 03   |
|        | 126,650 | FAEL - King Phalo                | FALE - King Shaka Intl Airport    | 245      | 04   |
|        | 127,000 | FALE - King Shaka Intl Airport   | FQMA - Maputo Intl                | 255      | 05   |
|        | ASWX    | FQMA - Maputo Intl               | FQBR - Beira                      | 390      | 06   |
|        | ASWX    | FQBR - Beira                     | FQNP - Nampulawx                  | 380      | 07   |
|        | ASWX    | FQNP - Nampulawx                 | FQPB - Pemba                      | 150      | 08   |
|        | ASWX    | FQPB - Pemba                     | FMCH - Prince Said Ibrahim        | 185      | 09   |
|        | ASWX    | FMCH - Prince Said Ibrahim       | HTMT - Mtwara                     | 200      | 10   |
|        | ASWX    | HTMT - Mtwara                    | HTDA - Julius Nyerere Intl        | 220      | 11   |
|        | 119,000 | HTDA - Julius Nyerere Intl       | HKMO - Moi Intl                   | 175      | 12   |
|        | 126,300 | HKMO - Moi Intl                  | EINDE AFRICAN SOUTH-EAST COAST EX | PERIENCE |      |